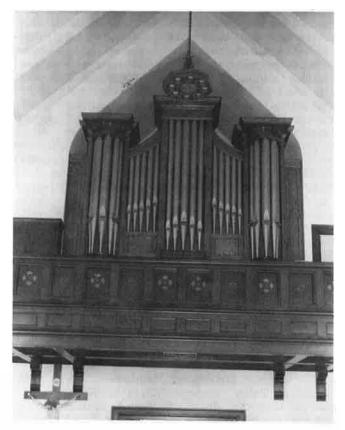

# Some Documents Pertaining to E. & G. G. Hook Opus 553 in First Unitarian Church, Woburn, Massachusetts, and William H. Clarke

By the 1978 OHS Convention Committee

based on an unpublished paper by

**Irene Dorner** 

The 1978 OHS Convention will visit both the First Unitarian and the First Congregational Churches in Woburn, Massachusetts, where William H. Clarke served as organist. This article is intended to generate your interest.

To be placed in the recess behind the pulpit with an elegant facade, the upper portion of which shall be wholly composed of large metallic pipes, appropriately ornamented in gold arabesque, on a tinted ground. The lower portion, of panelled and moulded woodwork. painted in light colors to match those of the church. substantially like the design which has been submitted — To contain the following stops and pipes.